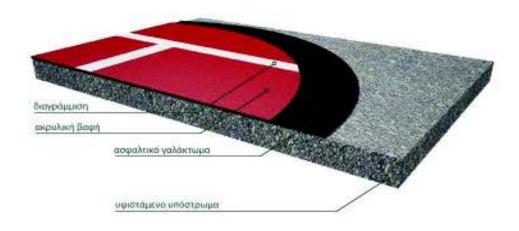

τοποιείται από πιστοποιημένο συνεργείο που διαθέτει εξειδικευμένο προσωπικό, διασφαλίζοντας έτσι το απαραίτητο και επιθυμητό επίπεδο ποιότητας.
- Τα χρώματα γηπέδων μπάσκετ, τέννις, κλπ που χρησιμοποιούνται είναι το πράσινο, κεραμιδί, κίτρινο, μπλε ή διχρωμία σύμφωνα με τις προδιαγραφές της Γ.Γ.Α..

Εφιστάται η προσοχή στα αναγραφόμενα στο Φύλλο Ασφαλούς Χρήσεως των Υλικών των προμηθευτών των. Το προσωπικό που χειρίζεται το εκάστοτε υλικό θα είναι εφοδιασμένο, με μέριμνα του Αναδόχου με τα κατάλληλα κατά περίπτωση Μέσα Ατομικής Προστασίας (ΜΑΠ), των οποίων η δαπάνη περιλαμβάνεται ανηγμένη στις τιμές μονάδας

Η τελική μορφή – κατάσταση του γηπέδου θα φέρει τα απαραίτητα πιστοποιητικά διασφάλισης ποιότητας, ISO ή αντίστοιχα, ως αυτά αναφέρονται στη διακήρυξη

.

### Ενδεικτική τομή δαπέδου



### Τόπος υλοποίησης/παράδοσης \_επισυνάπτονται Κτηματολογικά Διαγράμματα

|    | ΣΧΟΛΕΙΑ                        | διαστάσεις<br>γηπέδου | M2  |  |
|----|--------------------------------|-----------------------|-----|--|
|    | 1ο ΔΗΜΟΤΙΚΟ ΑΓ. ΘΕΟΔΩΡΩΝ       |                       |     |  |
| 1. | Γήπεδο basket                  | 17 *30                | 510 |  |
| 2. | Γήπεδο volley                  | 9*15                  | 135 |  |
|    |                                |                       |     |  |
|    | 2ο ΔΗΜΟΤΙΚΟ ΑΓ. ΘΕΟΔΩΡΩΝ       |                       |     |  |
| 1. | Γήπεδο basket                  | 17*30                 | 510 |  |
|    |                                |                       |     |  |
|    | ΓΥΜΝΑΣΙΟ – ΛΥΚΕΙΟ ΑΓ. ΘΕΟΔΩΡΩΝ | 1                     |